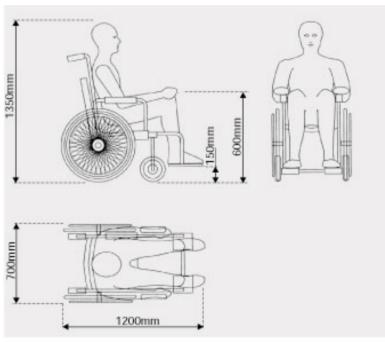

Photo showing finished appearance of planter, except that there should be **two** domed screws per horizontal edge board rather than only one.

Diagram Wheelchair dimension - reference wheelchair