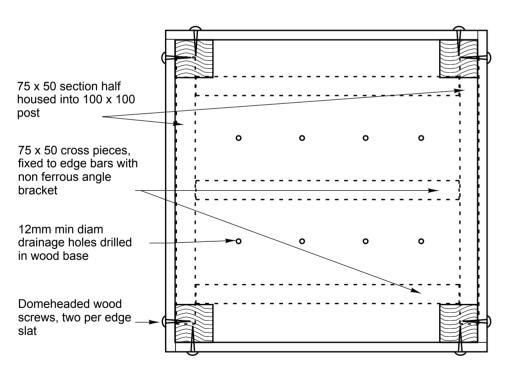

## **NOTES**

Timber to be good quality redwood, pressure treated for external use in accordance with relevant British Standards. Treatment to be to Hazard Class 4. Any cuts or drilled holes on site to be retreated with timber preservative.

Timber to be smooth sawn finish.

All fixings to be non ferrous

Colour of stain to be Sadolin Classic 'Teak' or other similar approved.

Before filling with soil, landscape fabric to be tacked to line inside of planter.