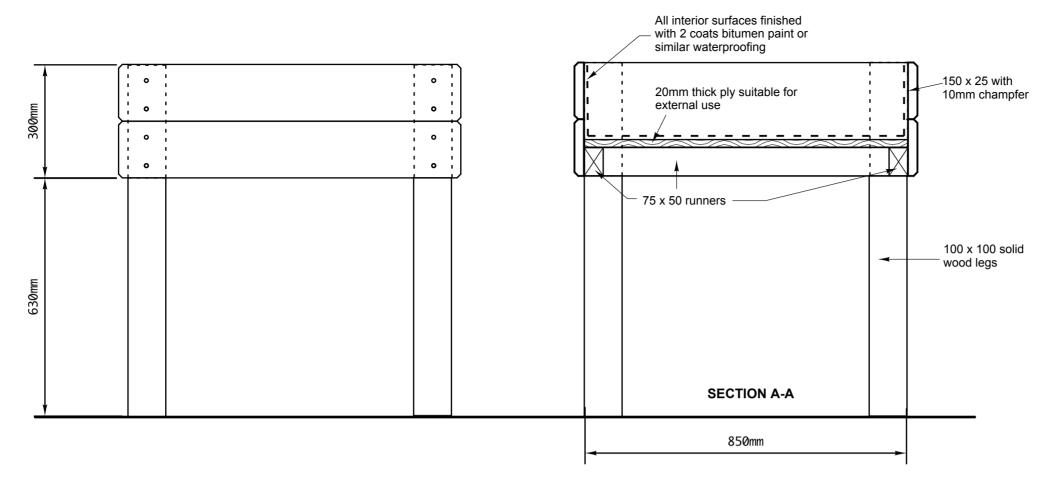

## **NOTES**

Timber to be good quality redwood, pressure treated for external use in accordance with relevant British Standards. Treatment to be to Hazard Class 4. Any cuts or drilled holes on site to be retreated with timber preservative.

Timber to be smooth sawn finish.

All fixings to be non ferrous

Colour of stain to be Sadolin Classic 'Teak' or other similar approved.

Before filling with soil, landscape fabric to be tacked to line inside of planter.