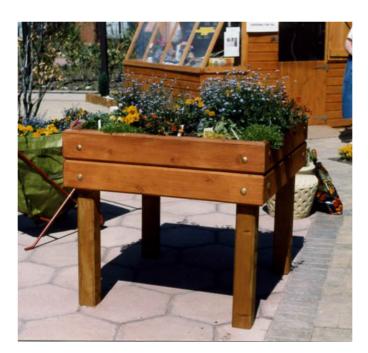

Photo showing finished appearance of planter, except that there should be **two** domed screws per horizontal edge board rather than only one.

Diagram Wheelchair dimension - reference wheelchair