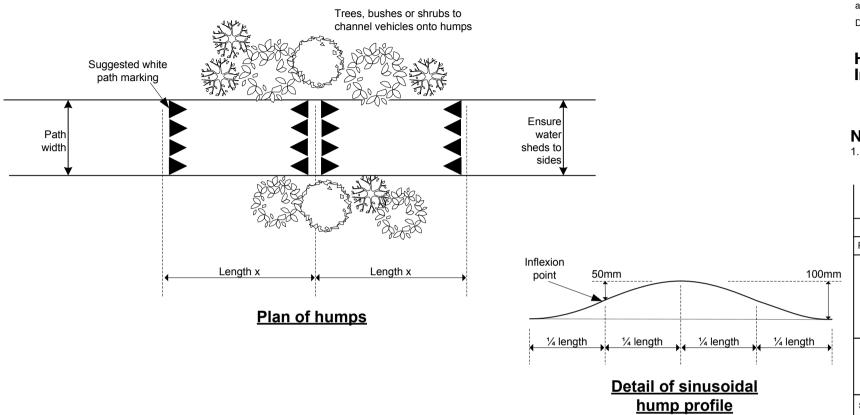

#### **Anti-Motorcycle speed** humps

Drawn and designed by: CHE

Checked by: GE

Scale: